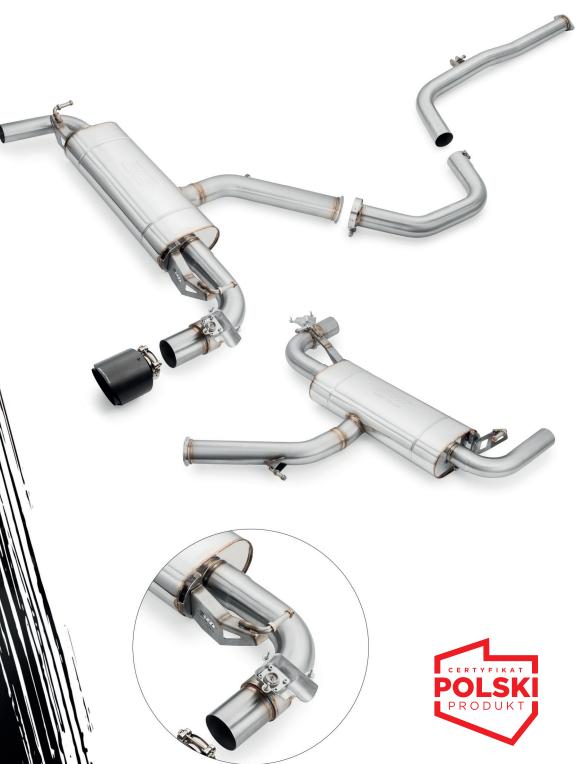

## SYMBOL: PROM.IBON/CATBACK

includes the following components:

**940106** - The front pipe with a diameter of 76 mm, designed to fit the original exhaust system.

**940107** - The connecting element between the midsection of the exhaust system and the rear silencer.

**940108E** - The rear silencer is designed to be mounted under the original throttle system installed in the car, with direct control from the interior. When switching to the sport mode, the exhaust gases are emitted from two tailpipes, emphasizing the sporty character of the car.

Thanks to the ability to switch between driving modes, the Catback exhaust system for the Hyundai i30N 2.0 T-GDi adapts to your preferences and road conditions. In sport mode, the exhaust gases are emitted through two tailpipes, not only emphasizing the sporty character of the car but also generating a deep sound that adds excitement and adrenaline during dynamic driving. In Eco/Normal mode, the rear silencer effectively reduces noise.