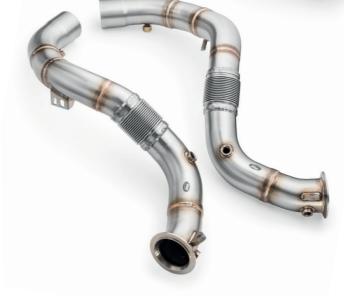

# SYMBOL: 112126C

- 1 pipe diameter 76 mm
- 2 flexible connector diameter 77 mm, length 100 mm
- 3 Two M18x1.5 lambda probe sockets
- 4 Reinforced fastening for stiffening
- 5 Turned flange F96 diameter 76 mm
- 6 Reinforced fastening for stiffening
- 7 fastening to a vacuum tube
- 8 probe for attaching the vacuum tube
- 9 hexagonal nut for blanking the vacuum tube

- 2 Reinforced fastening for stiffening
- 3 flexible connector diameter 77 mm, length 100 mm
- 4 pipe diameter 76 mm
- 5 Two M18x1.5 lambda probe sockets
- 6 Reinforced fastening for stiffening
- 7 fastening to a vacuum tube
- 8 probe for attaching the vacuum tube
- 9 hexagonal nut for blanking the vacuum tube