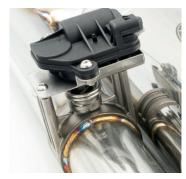

#### Kit includes:

silencer with valve control panel with two remote controls wiring

Stainless steel muffler with embossing with a built-in damper Pipe diameter - 63,5 mm Valve type - electric Height x width x length of the silencer box - 100x180x350 mm