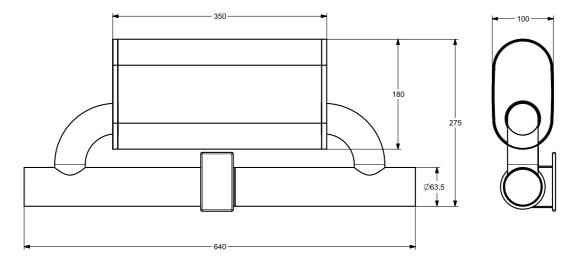

#### Kit includes:

silencer with valve control panel with two remote controls wiring

Stainless steel muffler with embossing with a built-in damper Pipe diameter - 63,5 mm Valve type - electric Height x width x length of the silencer box - 100x180x350 mm