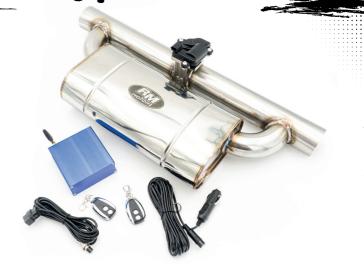

#### Kit includes:

silencer with valve control panel with two remote controls wiring

Stainless steel muffler with embossing with a built-in damper Pipe diameter - 63,5 mm Valve type - electric Height x width x length of the silencer box - 100x180x350 mm