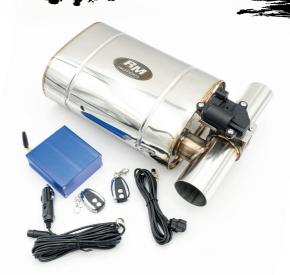

### Kit includes:

silencer with valve control panel with two remote controls wiring