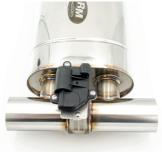

### The interior of the silencer consists of:

Stainless steel perforated tube Stainless steel wool resistant to 1100°C Fire resistant glass mat with full hair Stamped bottom to resist cracking