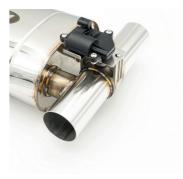

## DESCRIPTION:

The throttle allows you to choose between quiet and loud modes, so the muffler will work equally well on the track to accentuate the engine sound or on the highway for longer rides.

#### Silencer of through-body construction:

Made entirely of polished T304 stainless steel Fully welded, hand-finished Each element made in CNC technology - Fully manufactured in Poland 24 months warranty