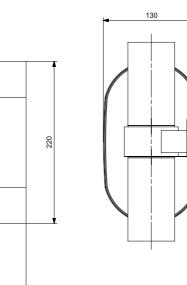

# Additional information:

Stainless steel embossed silencer with integrated damper Inlet/outlet diameter - 63,5 mm Height x width x length of the silencer box - 130x220x300 mm

Ø63,5

400